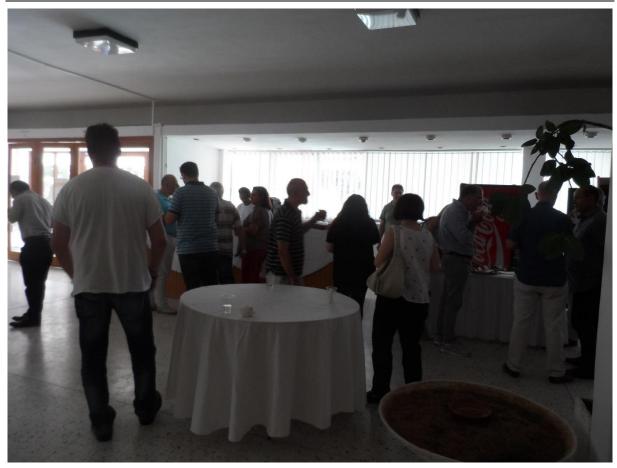

## 2 Training event 1

On the 23<sup>rd</sup> of June 2016 an *SRCplus* workshop for public land owners and managers was the premises of the national Forest Research Institute – ELGO 'Dimitra', located in the village of Vassilika (prefecture of Thessaloniki), combined with a study tour for all stakeholders.

The event was hosted by the Forest Research Institute – ELGO 'Dimitra' giving also the opportunity to stakeholders to develop cooperation for future actions.

**ΚΑΠΕ** | ΚΕΝΤΡΟ ΑΝΑΝΕΩΣΙΜΩΝ ΠΗΓΩΝ ΚΑΙ ΕΞΟΙΚΟΝΟΜΗΣΗΣ ΕΝΕΡΓΕΙΑΣ