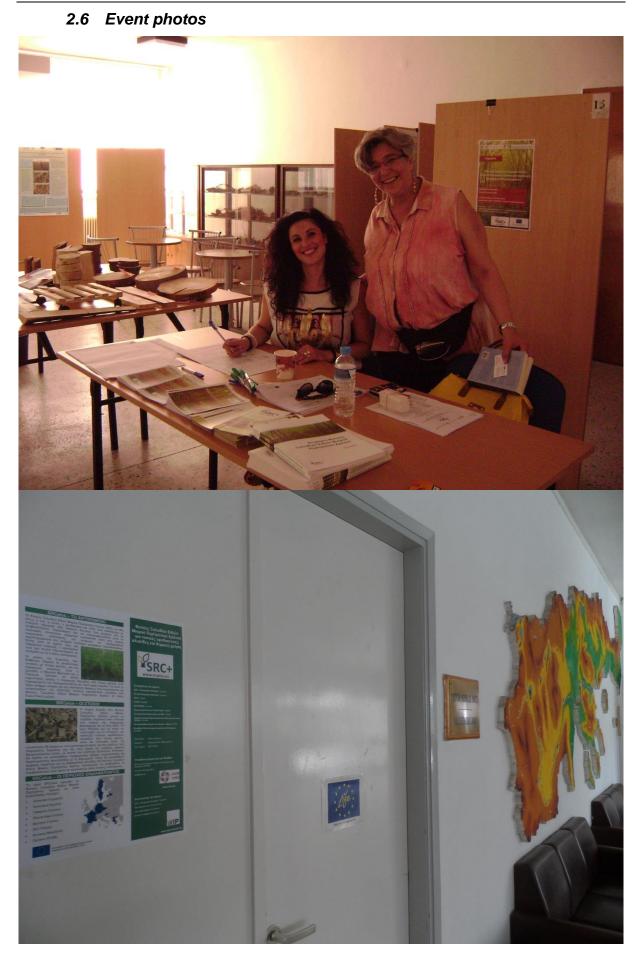

## 2 Training event 1

On the 23<sup>rd</sup> of June 2016 an *SRCplus* workshop for public land owners and managers was the premises of the national Forest Research Institute – ELGO 'Dimitra', located in the village of Vassilika (prefecture of Thessaloniki), combined with a study tour for all stakeholders.