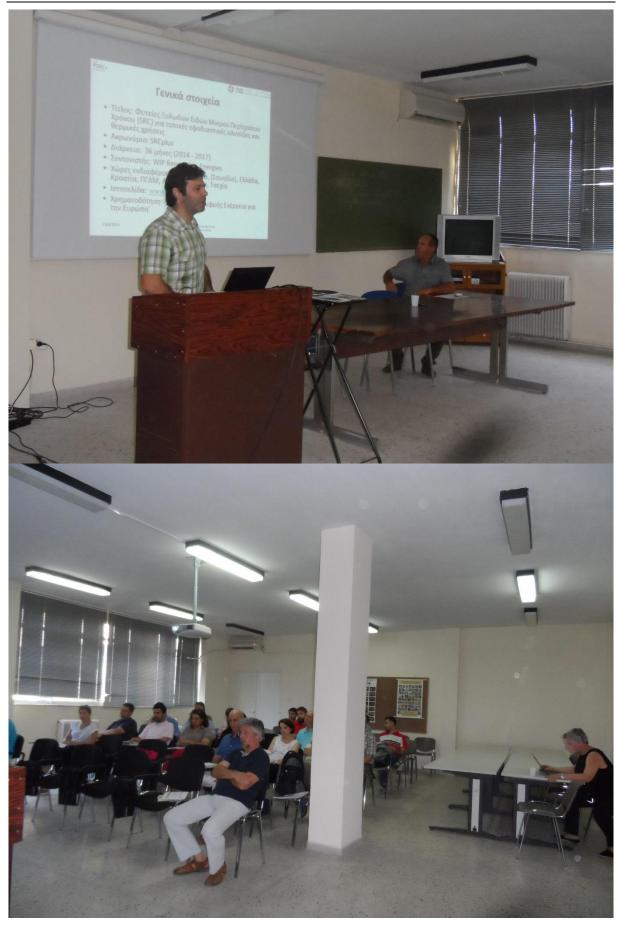

## 2 Training event 1

On the 23<sup>rd</sup> of June 2016 an *SRCplus* workshop for public land owners and managers was the premises of the national Forest Research Institute – ELGO 'Dimitra', located in the village of Vassilika (prefecture of Thessaloniki), combined with a study tour for all stakeholders.

#### 2.2 Topics of the training event:

The following topics were addressed during the training event for public land ownersmanagers:

- Benefits from Short Rotation Crops
- Investments in woody biomass production from SRC
- Establishment, species and management of SRC
- Harvesting and handling of woodchips from SRC
- Results of experimental trials on promising species for SRC
- Forest plantations in agricultural lands and legal framework
- Sustainability criteria and recommendations