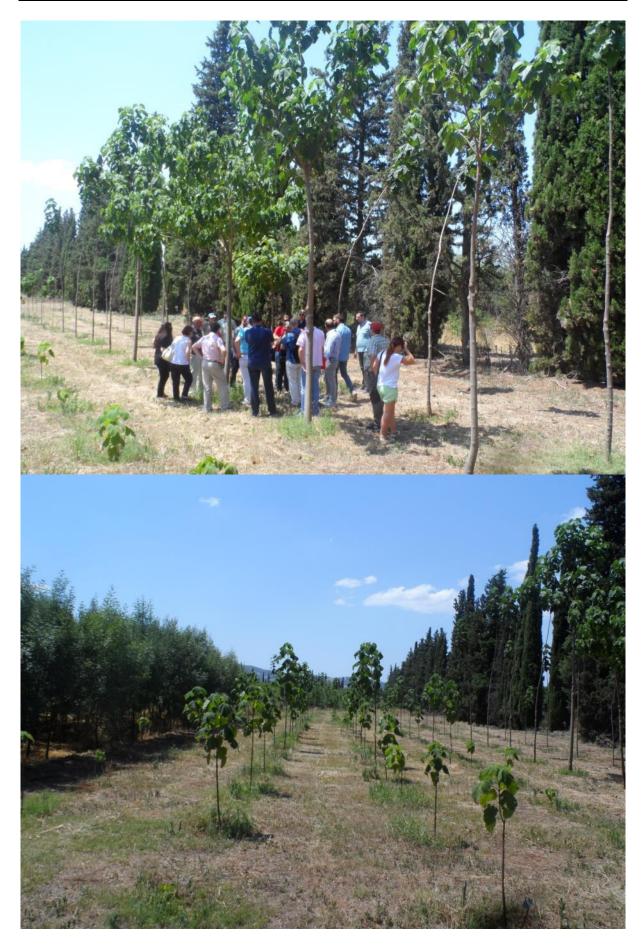

## 2 Study tour 1

On the 23<sup>rd</sup> of June 2016 a study tour (best practice visit) was organized in the experimental fields of the national Forest Research Institute, in Vassilika (prefecture of Thessaloniki). Due to the lack of SRC production in the country this was the only place where a study tour could be organised.

### 2.2 Topics of the study tour:

The following topics were addressed during the study tour for all stake holders:

- Species under investigation
- Previous and current production of planting material for the FRI
- Establishment and management of field trials
- Results from field trials
- Wood characteristics and measurements
- Experimental trials of new species (e.g. paulownia)

The event was hosted by the Forest Research Institute – ELGO 'Dimitra' giving also the opportunity to stakeholders to develop cooperation for future actions.