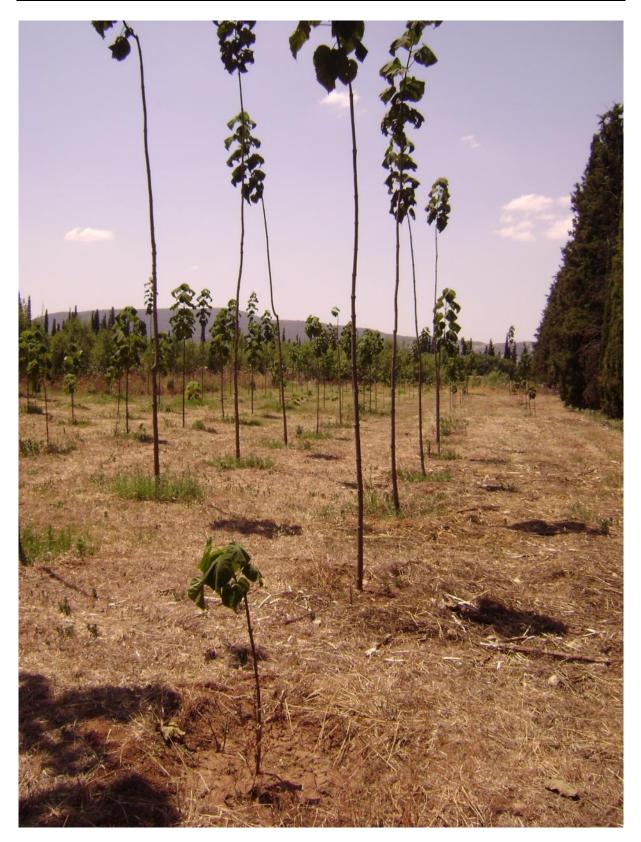

### 2.2 Topics of the study tour:

The following topics were addressed during the study tour for all stake holders:

- Species under investigation
- Previous and current production of planting material for the FRI
- Establishment and management of field trials
- Results from field trials
- Wood characteristics and measurements
- Experimental trials of new species (e.g. paulownia)

The event was hosted by the Forest Research Institute – ELGO 'Dimitra' giving also the opportunity to stakeholders to develop cooperation for future actions.