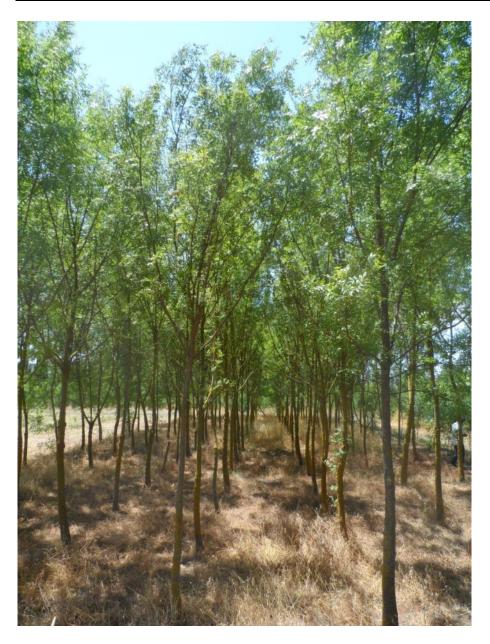

## 2 Study tour 1

On the 23<sup>rd</sup> of June 2016 a study tour (best practice visit) was organized in the experimental fields of the national Forest Research Institute, in Vassilika (prefecture of Thessaloniki). Due to the lack of SRC production in the country this was the only place where a study tour could be organised.

### 2.2 Topics of the study tour:

The following topics were addressed during the study tour for all stake holders:

- Species under investigation
- Previous and current production of planting material for the FRI
- Establishment and management of field trials
- Results from field trials
- Wood characteristics and measurements
- Experimental trials of new species (e.g. paulownia)