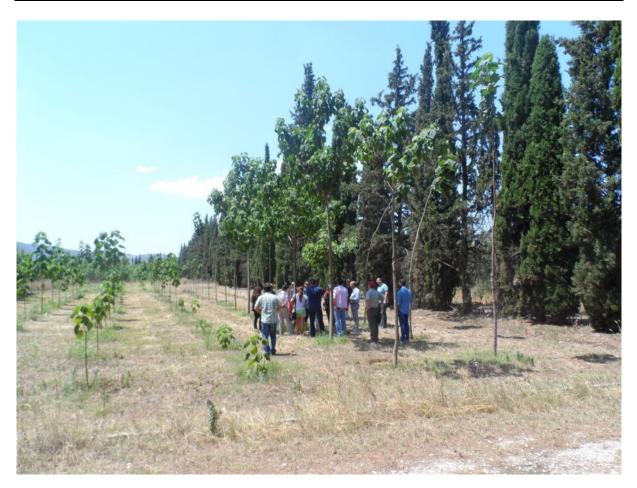

## 2 Study tour 1

On the 23<sup>rd</sup> of June 2016 a study tour (best practice visit) was organized in the experimental fields of the national Forest Research Institute, in Vassilika (prefecture of Thessaloniki). Due to the lack of SRC production in the country this was the only place where a study tour could be organised.

### 2.2 Topics of the study tour:

The following topics were addressed during the study tour for all stake holders:

- Species under investigation
- Previous and current production of planting material for the FRI
- Establishment and management of field trials
- Results from field trials
- Wood characteristics and measurements
- Experimental trials of new species (e.g. paulownia)

The event was hosted by the Forest Research Institute – ELGO 'Dimitra' giving also the opportunity to stakeholders to develop cooperation for future actions.