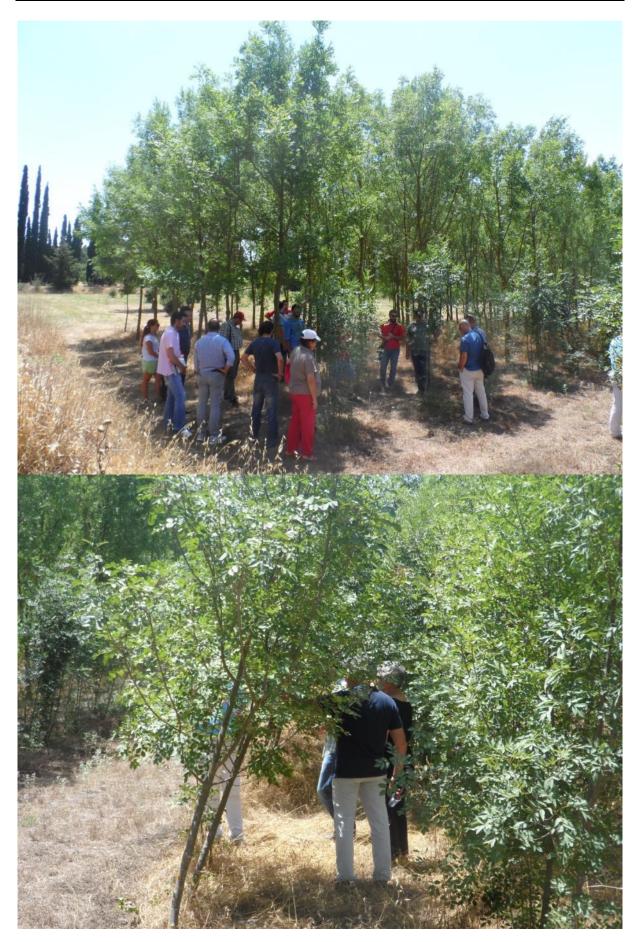

## 2 Study tour 1

On the 23<sup>rd</sup> of June 2016 a study tour (best practice visit) was organized in the experimental fields of the national Forest Research Institute, in Vassilika (prefecture of Thessaloniki). Due to the lack of SRC production in the country this was the only place where a study tour could be organised.

### 2.2 Topics of the study tour:

The following topics were addressed during the study tour for all stake holders:

- Species under investigation
- Previous and current production of planting material for the FRI
- Establishment and management of field trials
- Results from field trials
- Wood characteristics and measurements
- Experimental trials of new species (e.g. paulownia)

The event was hosted by the Forest Research Institute – ELGO 'Dimitra' giving also the opportunity to stakeholders to develop cooperation for future actions.