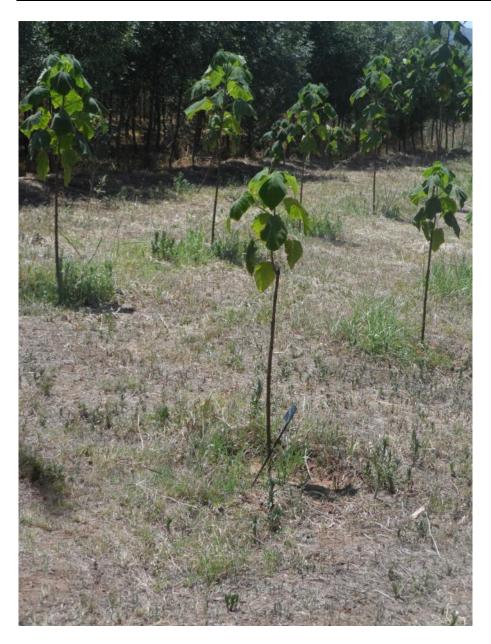

### 2.2 Topics of the study tour:

The following topics were addressed during the study tour for all stake holders:

- Species under investigation
- Previous and current production of planting material for the FRI
- Establishment and management of field trials
- Results from field trials
- Wood characteristics and measurements
- Experimental trials of new species (e.g. paulownia)