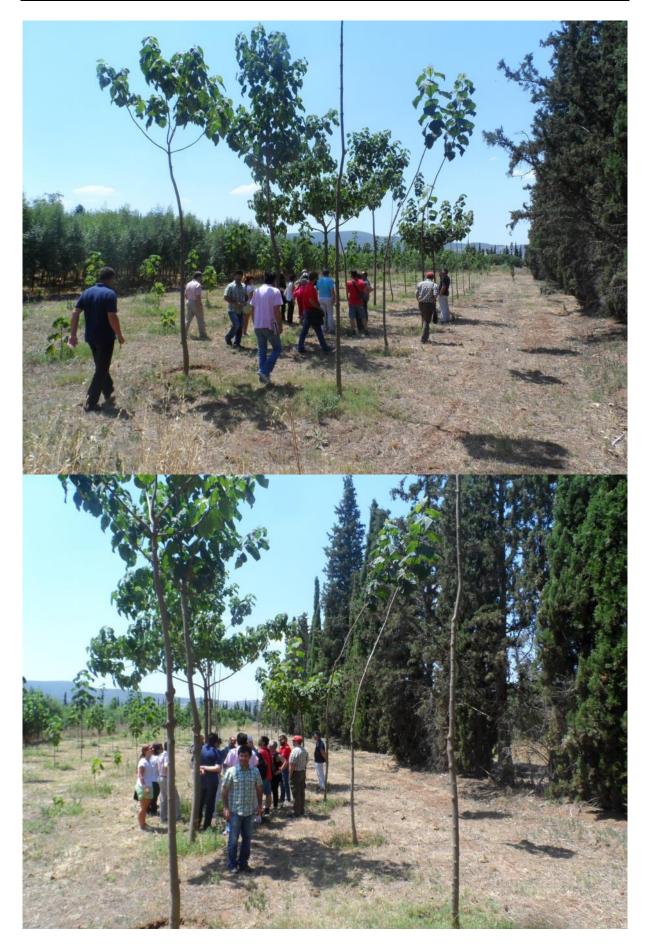

## 2 Study tour 1

On the 23<sup>rd</sup> of June 2016 a study tour (best practice visit) was organized in the experimental fields of the national Forest Research Institute, in Vassilika (prefecture of Thessaloniki). Due to the lack of SRC production in the country this was the only place where a study tour could be organised.

### 2.2 Topics of the study tour:

The following topics were addressed during the study tour for all stake holders:

- Species under investigation
- Previous and current production of planting material for the FRI
- Establishment and management of field trials
- Results from field trials
- Wood characteristics and measurements
- Experimental trials of new species (e.g. paulownia)