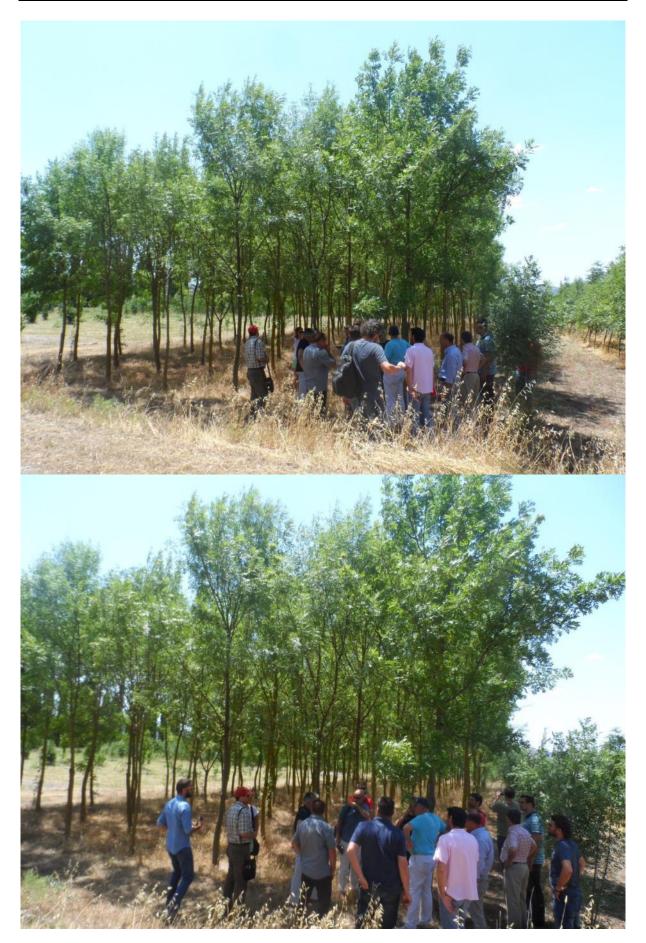

## 2 Study tour 1

On the 23<sup>rd</sup> of June 2016 a study tour (best practice visit) was organized in the experimental fields of the national Forest Research Institute, in Vassilika (prefecture of Thessaloniki). Due to the lack of SRC production in the country this was the only place where a study tour could be organised.

The event was hosted by the Forest Research Institute – ELGO 'Dimitra' giving also the opportunity to stakeholders to develop cooperation for future actions.