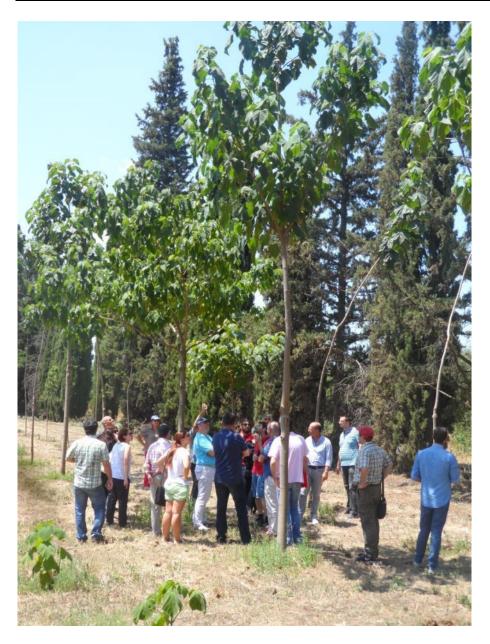

## 2 Study tour 1

On the 23<sup>rd</sup> of June 2016 a study tour (best practice visit) was organized in the experimental fields of the national Forest Research Institute, in Vassilika (prefecture of Thessaloniki). Due to the lack of SRC production in the country this was the only place where a study tour could be organised.

### 2.2 Topics of the study tour:

The following topics were addressed during the study tour for all stake holders:

- Species under investigation
- Previous and current production of planting material for the FRI
- Establishment and management of field trials
- Results from field trials
- Wood characteristics and measurements
- Experimental trials of new species (e.g. paulownia)

The event was hosted by the Forest Research Institute – ELGO 'Dimitra' giving also the opportunity to stakeholders to develop cooperation for future actions.