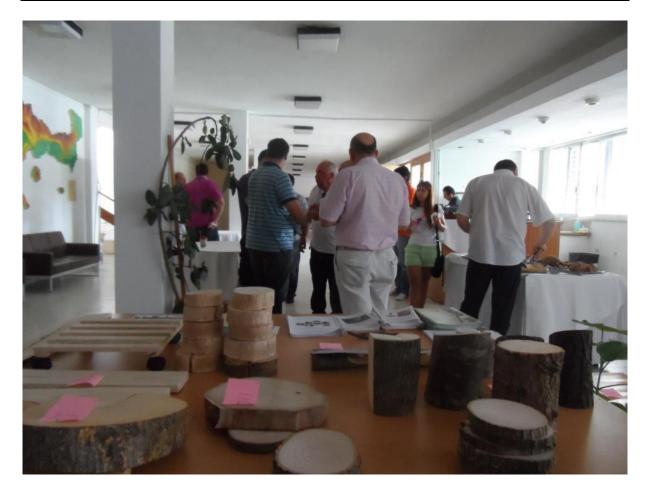

## 2 Study tour 1

On the 23<sup>rd</sup> of June 2016 a study tour (best practice visit) was organized in the experimental fields of the national Forest Research Institute, in Vassilika (prefecture of Thessaloniki). Due to the lack of SRC production in the country this was the only place where a study tour could be organised.

# 2.1 Event title: Short rotation woody crops for biomass production and heating applications

| Location/ Country: Greece             | Partner. CRES                                                                    | No. of event: 1  |  |  |  |
|---------------------------------------|----------------------------------------------------------------------------------|------------------|--|--|--|
| No. of participants:25                | Place: Vasilika, Thessaloniki                                                    | Date: 23.06.2016 |  |  |  |
| Target groups: forest services, publi | get groups: forest services, public land owners, authorities for protected areas |                  |  |  |  |