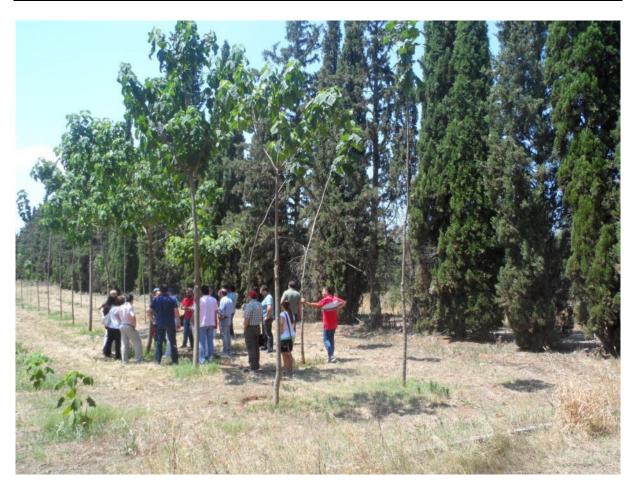

## 2 Study tour 1

On the 23<sup>rd</sup> of June 2016 a study tour (best practice visit) was organized in the experimental fields of the national Forest Research Institute, in Vassilika (prefecture of Thessaloniki). Due to the lack of SRC production in the country this was the only place where a study tour could be organised.

### 2.2 Topics of the study tour:

The following topics were addressed during the study tour for all stake holders:

- Species under investigation
- Previous and current production of planting material for the FRI
- Establishment and management of field trials
- Results from field trials
- Wood characteristics and measurements
- Experimental trials of new species (e.g. paulownia)

The event was hosted by the Forest Research Institute – ELGO 'Dimitra' giving also the opportunity to stakeholders to develop cooperation for future actions.