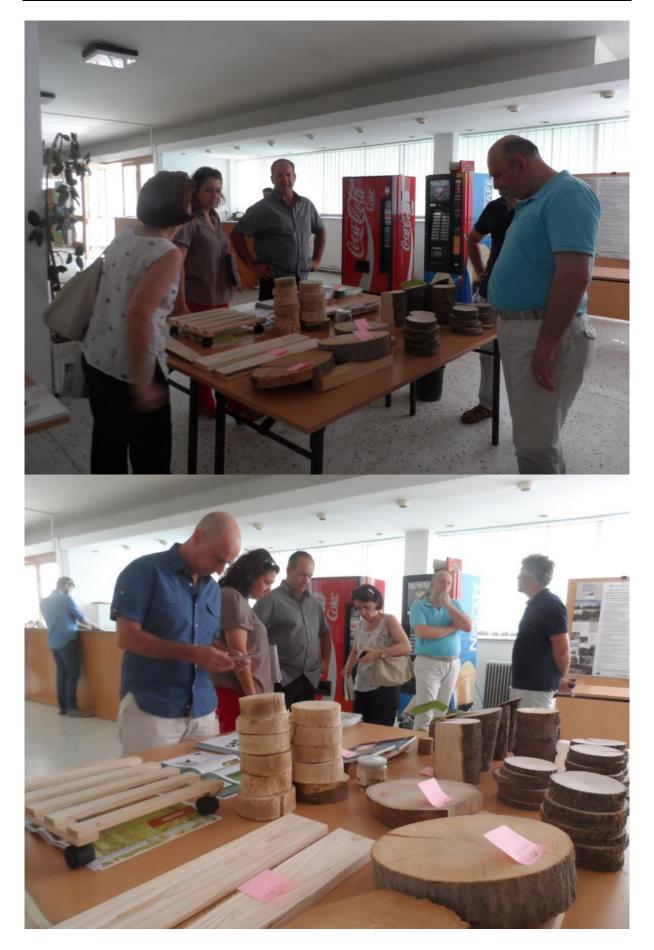

## 2 Study tour 1

On the 23<sup>rd</sup> of June 2016 a study tour (best practice visit) was organized in the experimental fields of the national Forest Research Institute, in Vassilika (prefecture of Thessaloniki). Due to the lack of SRC production in the country this was the only place where a study tour could be organised.

### 2.2 Topics of the study tour:

The following topics were addressed during the study tour for all stake holders:

- Species under investigation
- Previous and current production of planting material for the FRI
- Establishment and management of field trials
- Results from field trials
- Wood characteristics and measurements
- Experimental trials of new species (e.g. paulownia)