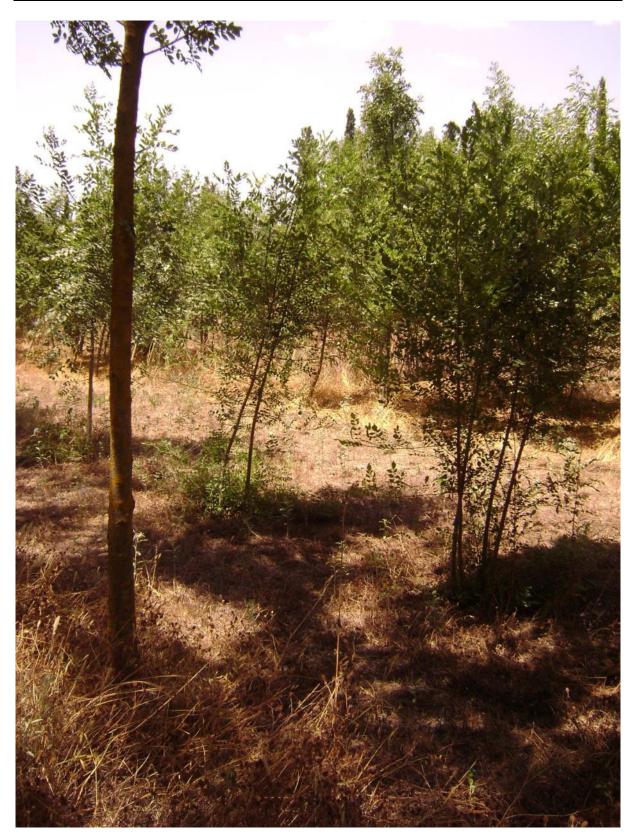

## 2 Study tour 1

On the 23<sup>rd</sup> of June 2016 a study tour (best practice visit) was organized in the experimental fields of the national Forest Research Institute, in Vassilika (prefecture of Thessaloniki). Due to the lack of SRC production in the country this was the only place where a study tour could be organised.

### 2.2 Topics of the study tour:

The following topics were addressed during the study tour for all stake holders:

- Species under investigation
- Previous and current production of planting material for the FRI
- Establishment and management of field trials
- Results from field trials
- Wood characteristics and measurements
- Experimental trials of new species (e.g. paulownia)