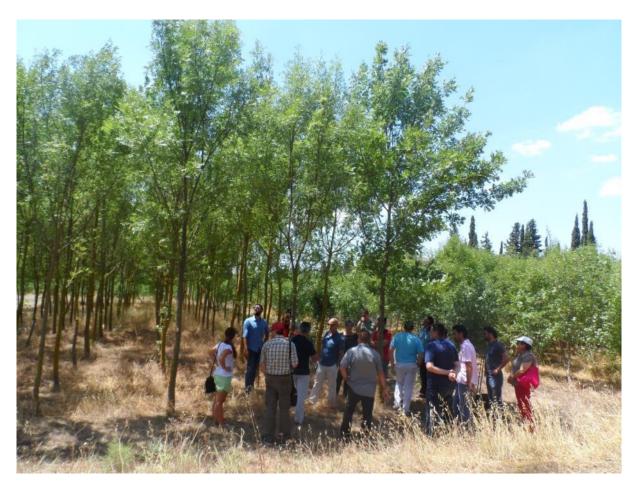

## 2 Study tour 1

On the 23<sup>rd</sup> of June 2016 a study tour (best practice visit) was organized in the experimental fields of the national Forest Research Institute, in Vassilika (prefecture of Thessaloniki). Due to the lack of SRC production in the country this was the only place where a study tour could be organised.

The event was hosted by the Forest Research Institute – ELGO 'Dimitra' giving also the opportunity to stakeholders to develop cooperation for future actions.