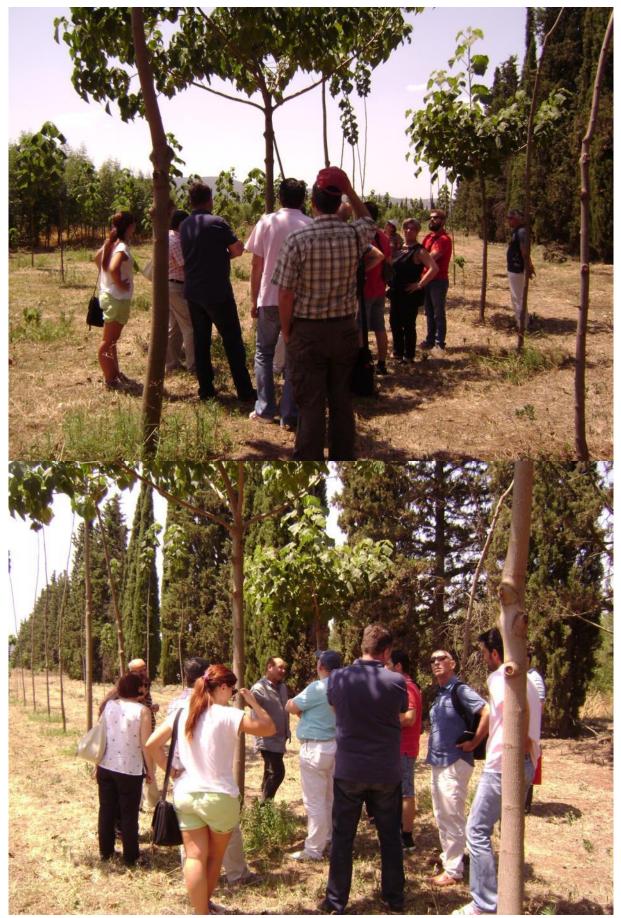

## 2 Study tour 1

On the 23<sup>rd</sup> of June 2016 a study tour (best practice visit) was organized in the experimental fields of the national Forest Research Institute, in Vassilika (prefecture of Thessaloniki). Due to the lack of SRC production in the country this was the only place where a study tour could be organised.

### 2.2 Topics of the study tour:

The following topics were addressed during the study tour for all stake holders:

- Species under investigation
- Previous and current production of planting material for the FRI
- Establishment and management of field trials
- Results from field trials
- Wood characteristics and measurements
- Experimental trials of new species (e.g. paulownia)