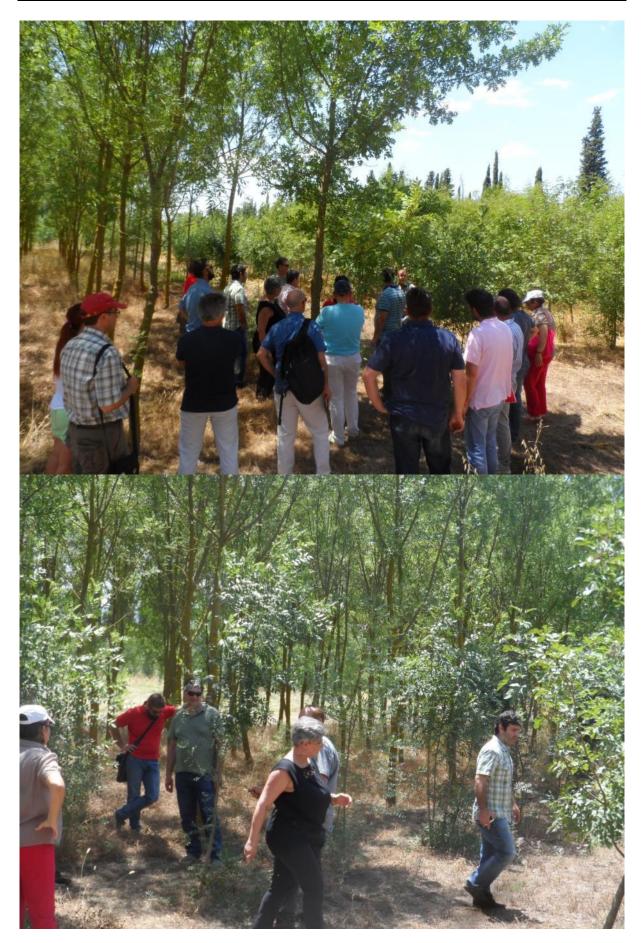

## 2 Study tour 1

On the 23<sup>rd</sup> of June 2016 a study tour (best practice visit) was organized in the experimental fields of the national Forest Research Institute, in Vassilika (prefecture of Thessaloniki). Due to the lack of SRC production in the country this was the only place where a study tour could be organised.

### 2.2 Topics of the study tour:

The following topics were addressed during the study tour for all stake holders:

- Species under investigation
- Previous and current production of planting material for the FRI
- Establishment and management of field trials
- Results from field trials
- Wood characteristics and measurements
- Experimental trials of new species (e.g. paulownia)

The event was hosted by the Forest Research Institute – ELGO 'Dimitra' giving also the opportunity to stakeholders to develop cooperation for future actions.