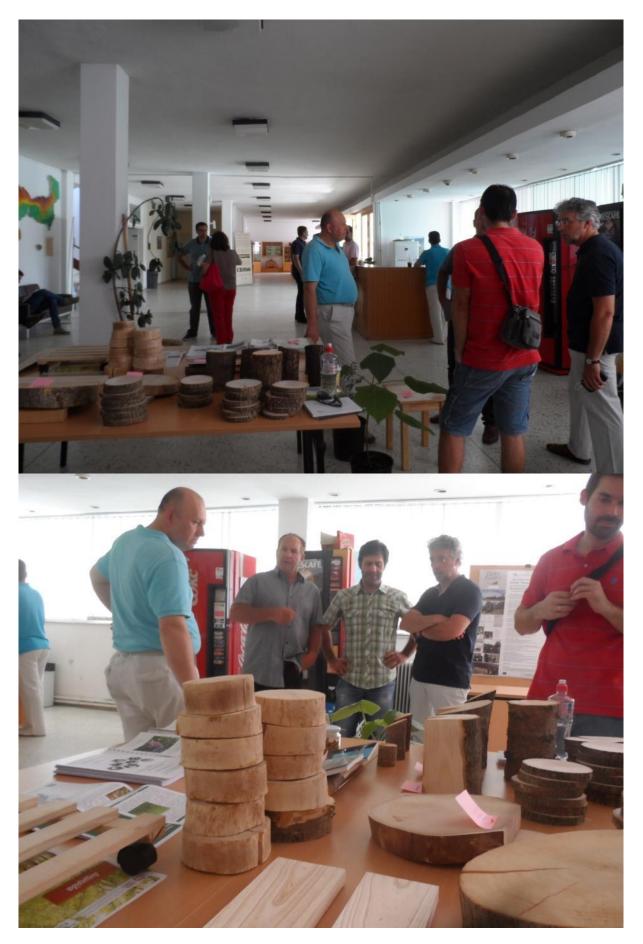

## 2 Study tour 1

On the 23<sup>rd</sup> of June 2016 a study tour (best practice visit) was organized in the experimental fields of the national Forest Research Institute, in Vassilika (prefecture of Thessaloniki). Due to the lack of SRC production in the country this was the only place where a study tour could be organised.

### 2.2 Topics of the study tour:

The following topics were addressed during the study tour for all stake holders:

- Species under investigation
- Previous and current production of planting material for the FRI
- Establishment and management of field trials
- Results from field trials
- Wood characteristics and measurements
- Experimental trials of new species (e.g. paulownia)