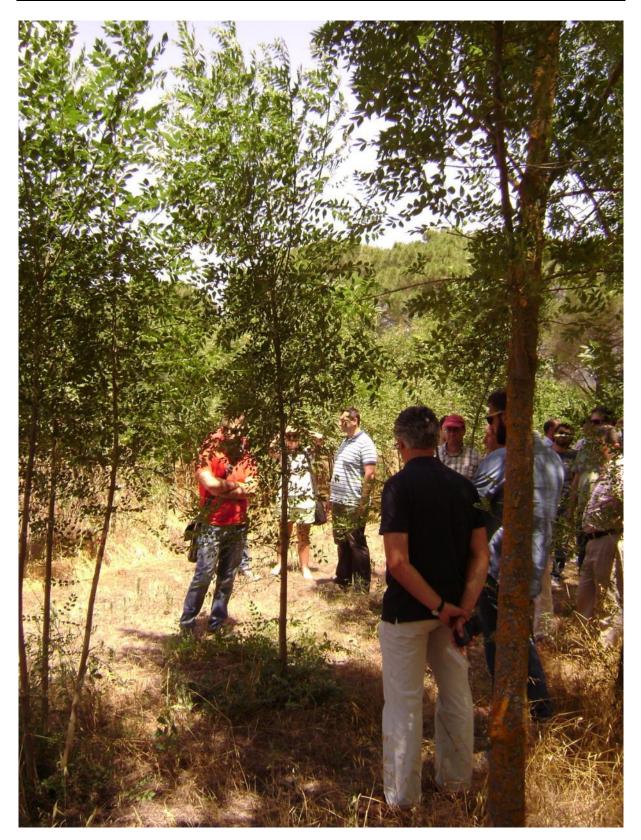

## 2 Study tour 1

On the 23<sup>rd</sup> of June 2016 a study tour (best practice visit) was organized in the experimental fields of the national Forest Research Institute, in Vassilika (prefecture of Thessaloniki). Due to the lack of SRC production in the country this was the only place where a study tour could be organised.

# 2.1 Event title: Short rotation woody crops for biomass production and heating applications

| Location/ Country: Greece             | Partner. CRES                                                                    | No. of event: 1  |  |  |  |
|---------------------------------------|----------------------------------------------------------------------------------|------------------|--|--|--|
| No. of participants:25                | Place: Vasilika, Thessaloniki                                                    | Date: 23.06.2016 |  |  |  |
| Target groups: forest services, publi | get groups: forest services, public land owners, authorities for protected areas |                  |  |  |  |

The event was hosted by the Forest Research Institute – ELGO 'Dimitra' giving also the opportunity to stakeholders to develop cooperation for future actions.