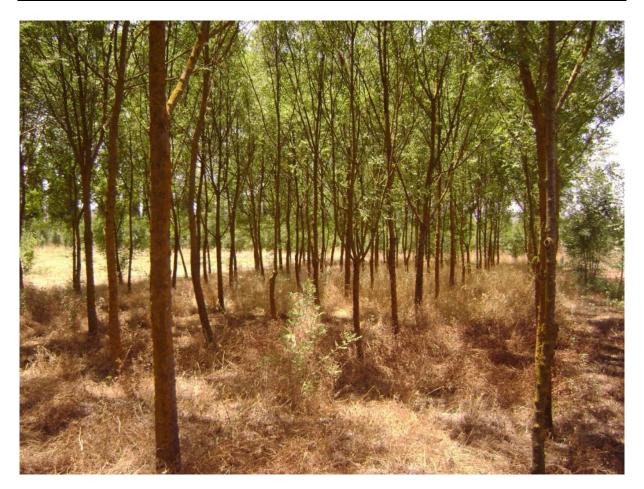

### 2.2 Topics of the study tour:

The following topics were addressed during the study tour for all stake holders:

- Species under investigation
- Previous and current production of planting material for the FRI
- Establishment and management of field trials
- Results from field trials
- Wood characteristics and measurements
- Experimental trials of new species (e.g. paulownia)

The event was hosted by the Forest Research Institute – ELGO 'Dimitra' giving also the opportunity to stakeholders to develop cooperation for future actions.