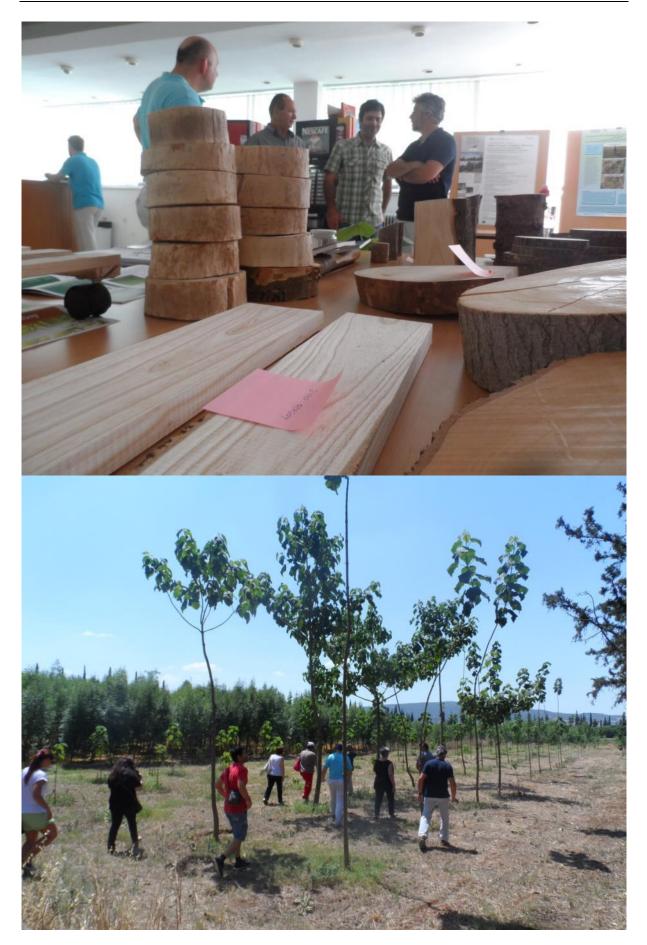

## 2 Study tour 1

On the 23<sup>rd</sup> of June 2016 a study tour (best practice visit) was organized in the experimental fields of the national Forest Research Institute, in Vassilika (prefecture of Thessaloniki). Due to the lack of SRC production in the country this was the only place where a study tour could be organised.

### 2.2 Topics of the study tour:

The following topics were addressed during the study tour for all stake holders:

- Species under investigation
- Previous and current production of planting material for the FRI
- Establishment and management of field trials
- Results from field trials
- Wood characteristics and measurements
- Experimental trials of new species (e.g. paulownia)