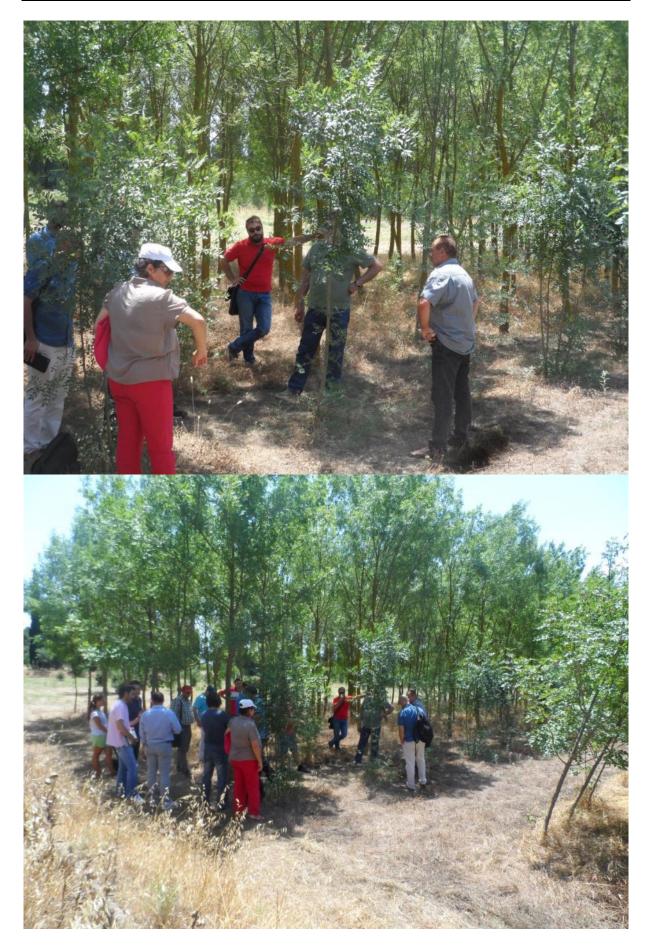

## 2 Study tour 1

On the 23<sup>rd</sup> of June 2016 a study tour (best practice visit) was organized in the experimental fields of the national Forest Research Institute, in Vassilika (prefecture of Thessaloniki). Due to the lack of SRC production in the country this was the only place where a study tour could be organised.

### 2.2 Topics of the study tour:

The following topics were addressed during the study tour for all stake holders:

- Species under investigation
- Previous and current production of planting material for the FRI
- Establishment and management of field trials
- Results from field trials
- Wood characteristics and measurements
- Experimental trials of new species (e.g. paulownia)

The event was hosted by the Forest Research Institute – ELGO 'Dimitra' giving also the opportunity to stakeholders to develop cooperation for future actions.