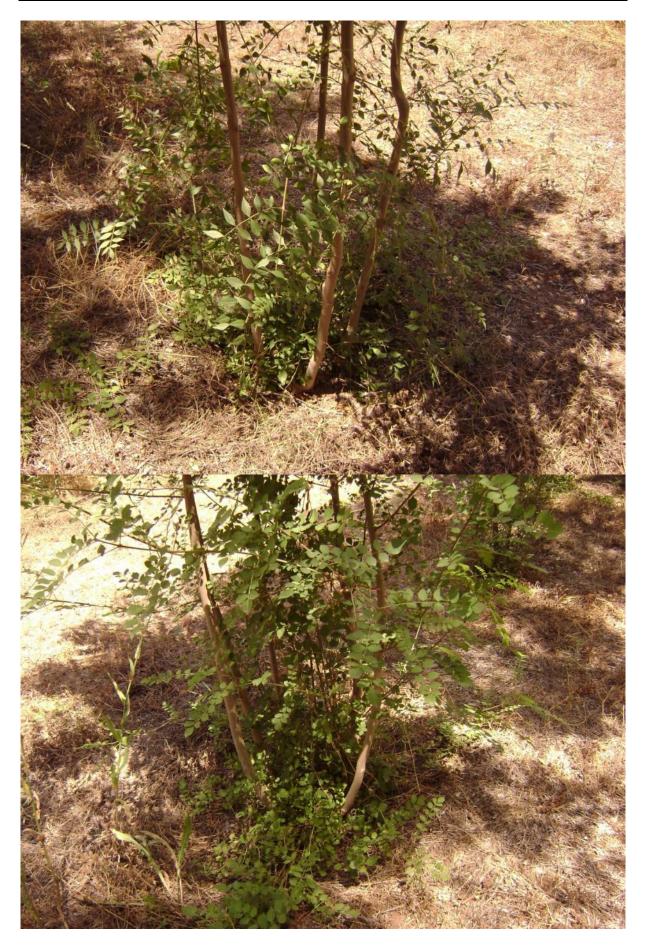

### 2.2 Topics of the study tour:

The following topics were addressed during the study tour for all stake holders:

- Species under investigation
- Previous and current production of planting material for the FRI
- Establishment and management of field trials
- Results from field trials
- Wood characteristics and measurements
- Experimental trials of new species (e.g. paulownia)

The event was hosted by the Forest Research Institute – ELGO 'Dimitra' giving also the opportunity to stakeholders to develop cooperation for future actions.