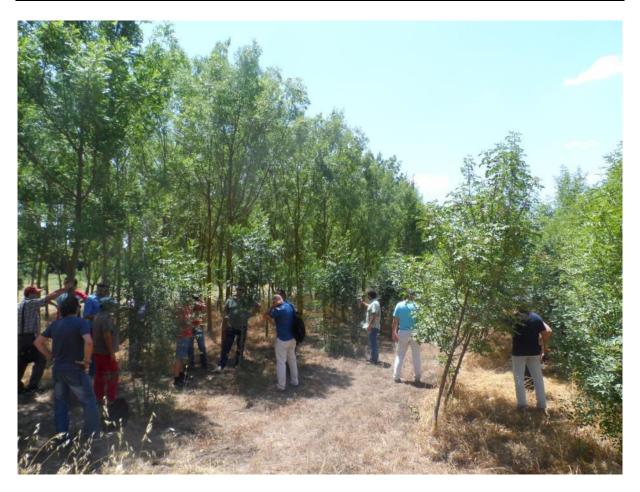

## 2 Study tour 1

On the 23<sup>rd</sup> of June 2016 a study tour (best practice visit) was organized in the experimental fields of the national Forest Research Institute, in Vassilika (prefecture of Thessaloniki). Due to the lack of SRC production in the country this was the only place where a study tour could be organised.

### 2.2 Topics of the study tour:

The following topics were addressed during the study tour for all stake holders:

- Species under investigation
- Previous and current production of planting material for the FRI
- Establishment and management of field trials
- Results from field trials
- Wood characteristics and measurements
- Experimental trials of new species (e.g. paulownia)