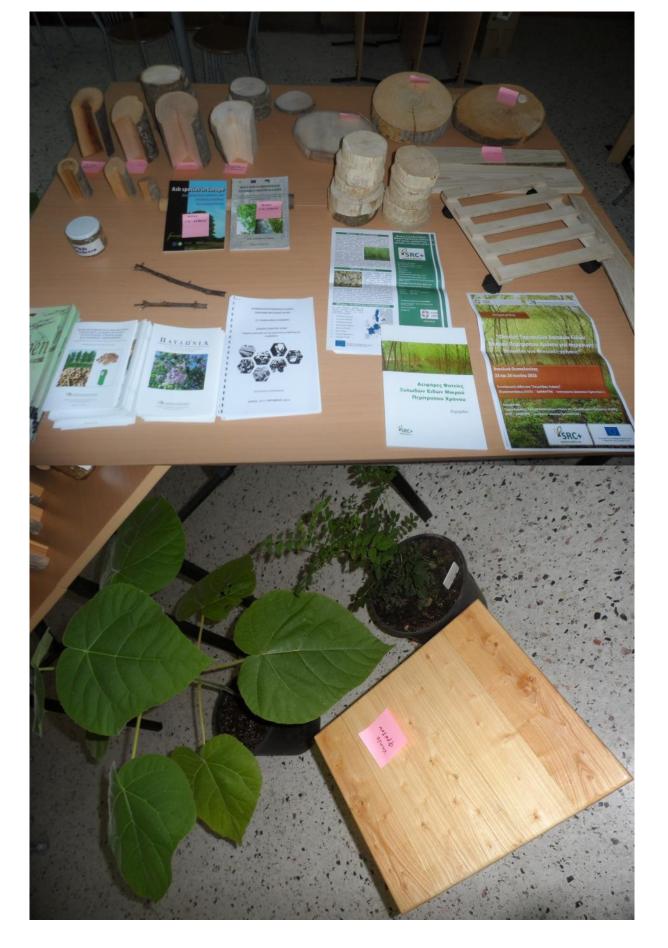

### 2.2 Topics of the study tour:

The following topics were addressed during the study tour for all stake holders:

- Species under investigation
- Previous and current production of planting material for the FRI
- Establishment and management of field trials
- Results from field trials
- Wood characteristics and measurements
- Experimental trials of new species (e.g. paulownia)