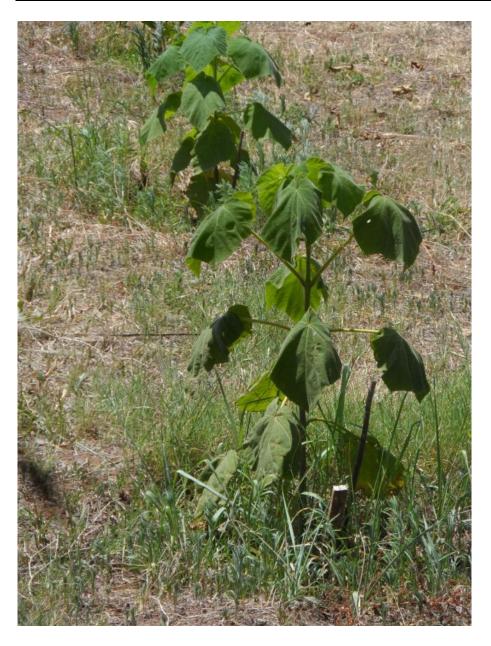

### 2.2 Topics of the study tour:

The following topics were addressed during the study tour for all stake holders:

- Species under investigation
- Previous and current production of planting material for the FRI
- Establishment and management of field trials
- Results from field trials
- Wood characteristics and measurements
- Experimental trials of new species (e.g. paulownia)