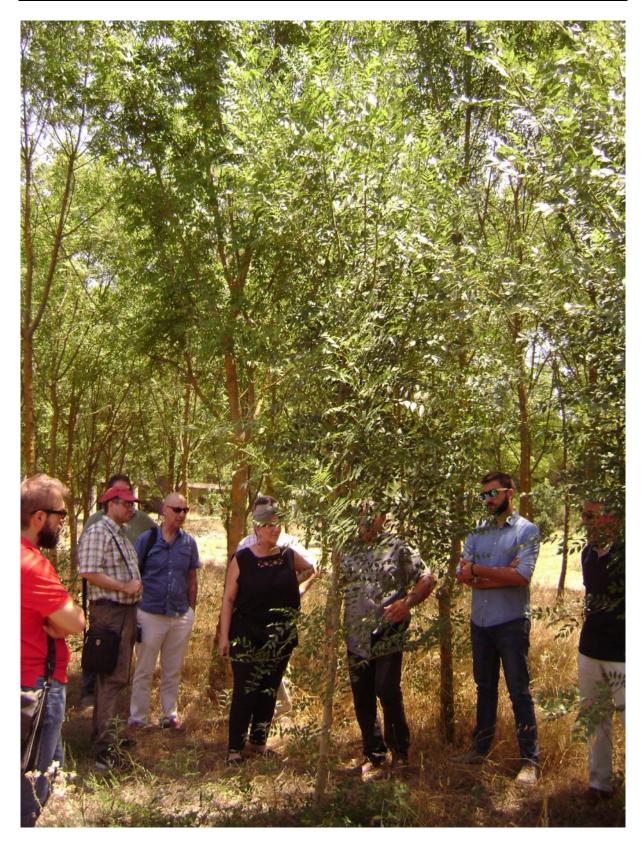

## 2 Study tour 1

On the 23<sup>rd</sup> of June 2016 a study tour (best practice visit) was organized in the experimental fields of the national Forest Research Institute, in Vassilika (prefecture of Thessaloniki). Due to the lack of SRC production in the country this was the only place where a study tour could be organised.

# 2.1 Event title: Short rotation woody crops for biomass production and heating applications

| Location/ Country: Greece             | Partner. CRES                                                                    | No. of event: 1  |  |  |  |
|---------------------------------------|----------------------------------------------------------------------------------|------------------|--|--|--|
| No. of participants:25                | Place: Vasilika, Thessaloniki                                                    | Date: 23.06.2016 |  |  |  |
| Target groups: forest services, publi | get groups: forest services, public land owners, authorities for protected areas |                  |  |  |  |

The event was hosted by the Forest Research Institute – ELGO 'Dimitra' giving also the opportunity to stakeholders to develop cooperation for future actions.