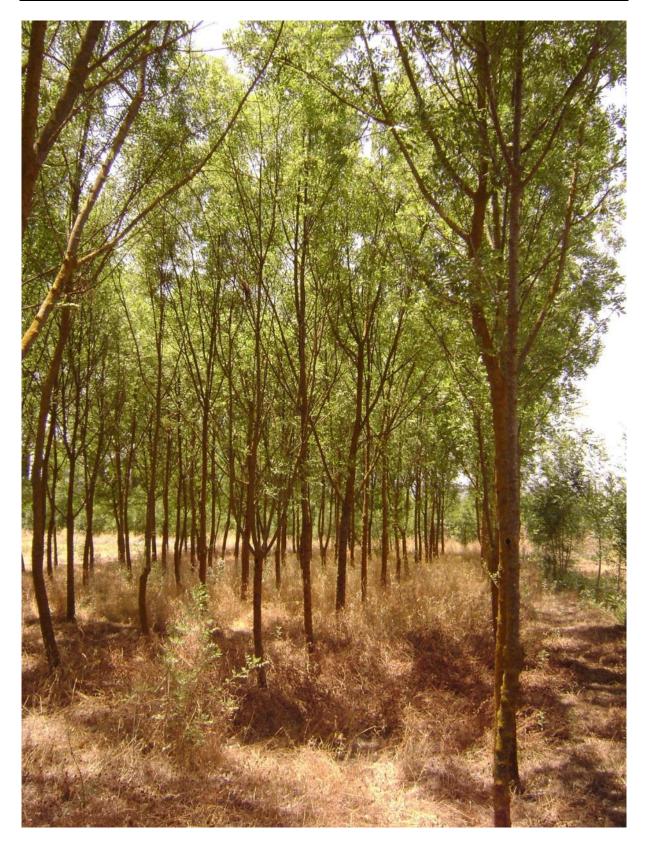

### 2.2 Topics of the study tour:

The following topics were addressed during the study tour for all stake holders:

- Species under investigation
- Previous and current production of planting material for the FRI
- Establishment and management of field trials
- Results from field trials
- Wood characteristics and measurements
- Experimental trials of new species (e.g. paulownia)

The event was hosted by the Forest Research Institute – ELGO 'Dimitra' giving also the opportunity to stakeholders to develop cooperation for future actions.