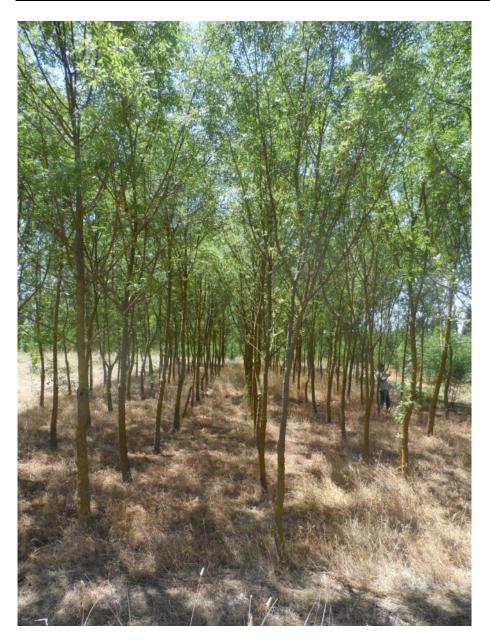

## 2 Study tour 1

On the 23<sup>rd</sup> of June 2016 a study tour (best practice visit) was organized in the experimental fields of the national Forest Research Institute, in Vassilika (prefecture of Thessaloniki). Due to the lack of SRC production in the country this was the only place where a study tour could be organised.

### 2.2 Topics of the study tour:

The following topics were addressed during the study tour for all stake holders:

- Species under investigation
- Previous and current production of planting material for the FRI
- Establishment and management of field trials
- Results from field trials
- Wood characteristics and measurements
- Experimental trials of new species (e.g. paulownia)