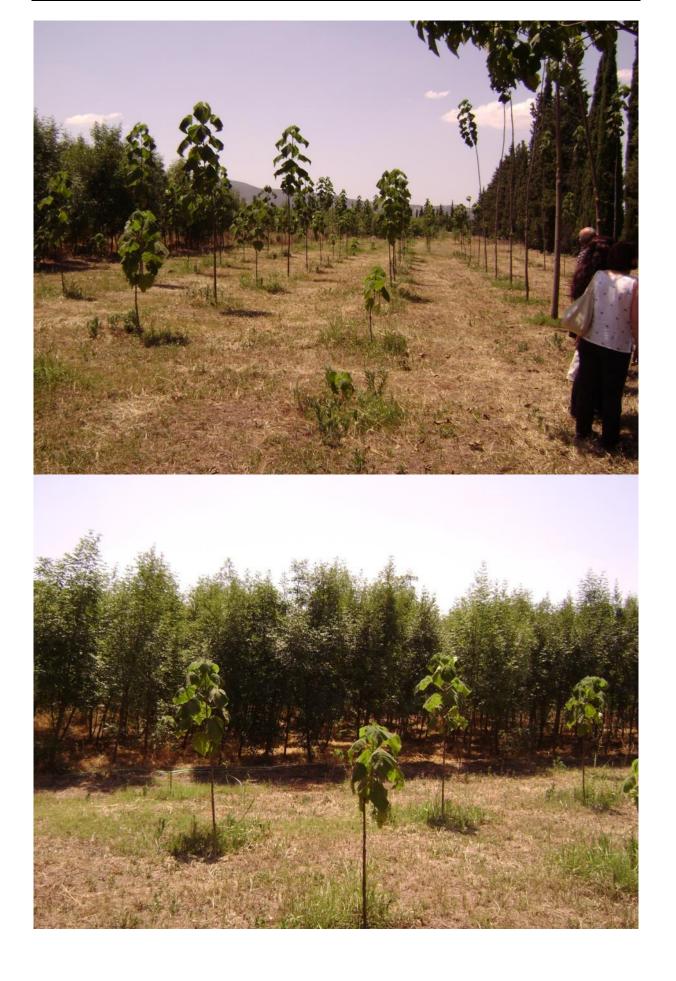

## 2 Study tour 1

On the 23<sup>rd</sup> of June 2016 a study tour (best practice visit) was organized in the experimental fields of the national Forest Research Institute, in Vassilika (prefecture of Thessaloniki). Due to the lack of SRC production in the country this was the only place where a study tour could be organised.

### 2.2 Topics of the study tour:

The following topics were addressed during the study tour for all stake holders:

- Species under investigation
- Previous and current production of planting material for the FRI
- Establishment and management of field trials
- Results from field trials
- Wood characteristics and measurements
- Experimental trials of new species (e.g. paulownia)